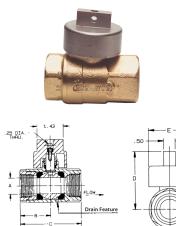

## DIMENSIONS

| IENSIONS |       |                  |      |      |      |      |
|----------|-------|------------------|------|------|------|------|
|          | SIZE  | DIMENSIONS (IN.) |      |      |      |      |
|          | (IN.) | A                | В    | С    | D    | E    |
|          | 3/4   | 0.68             | 1.47 | 2.96 | 2.40 | 1.81 |
|          | 1     | 0.87             | 1.66 | 3.34 | 2.53 | 1.81 |
|          | 1-1/4 | 1.00             | 1.98 | 3.97 | 3.00 | 2.50 |
|          | 1-1/2 | 1.25             | 2.12 | 4.28 | 3.18 | 2.50 |
|          | 2     | 1.50             | 2.35 | 4.67 | 3.37 | 2.50 |